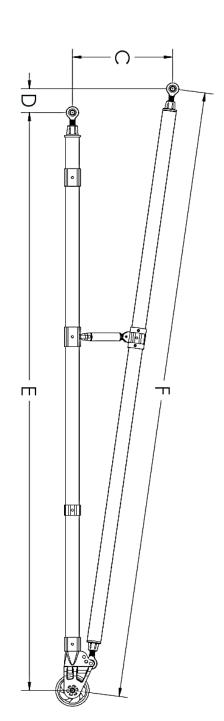

|     | DIMENSIONS |  |  |  |
|-----|------------|--|--|--|
| Α   |            |  |  |  |
| В   |            |  |  |  |
| С   |            |  |  |  |
| D   |            |  |  |  |
| Ε   |            |  |  |  |
| F   |            |  |  |  |
| PIN | ION ANGLE  |  |  |  |

To measure your existing wheelie bars adjust them to the correct starting line wheel height before the removal process.