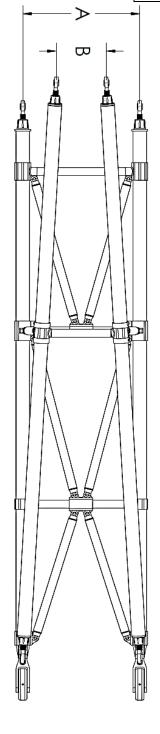

|     | DIMENSIONS |  |  |  |
|-----|------------|--|--|--|
| Α   |            |  |  |  |
| В   |            |  |  |  |
| С   |            |  |  |  |
| D   |            |  |  |  |
| Ε   |            |  |  |  |
| F   |            |  |  |  |
| PIN | ION ANGLE  |  |  |  |

To measure your existing wheelie bars adjust them to the correct starting line wheel height before the removal process.